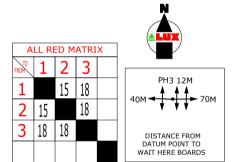

| =                                                  |                      |          |        |   |          |                         |           |
|----------------------------------------------------|----------------------|----------|--------|---|----------|-------------------------|-----------|
|                                                    |                      |          |        |   |          |                         |           |
| SPEED OF ROAD                                      |                      |          | 30 MPH |   | KEY:     | Ta                      | l         |
| DISTANCE FROM<br>FIRST SIGN TO<br>START OF SITE(D) |                      | _        | 501    |   | <b>+</b> | 3 light signal head     |           |
|                                                    |                      | MIN      | 20     | Μ | 4        | Temporary Road Signs    |           |
|                                                    |                      | MAX      | 45     | М |          | Permanent signal head   |           |
|                                                    | SIDEWAYS             | <b>,</b> | ٥.     |   |          | Barriered Off Area      |           |
| SAFETY ZONE (S)                                    |                      |          | 0.5    | М |          | Traffic controlled area |           |
|                                                    | LONGWAYS             |          |        |   | •        | Cone                    |           |
|                                                    | CLEARANCE (L)        |          | 0.5    | Μ | ++       | Pedestrian barrier      |           |
|                                                    | CLE/ II O II VCE (E) |          | l      |   |          | Pedestrian crossing     | N.        |
|                                                    |                      |          |        |   | •        | Bus stop                | wii<br>sh |