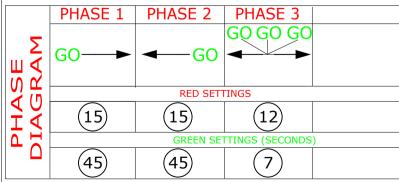

| =                                                  |                      |          |        |   |          |                         |           |
|----------------------------------------------------|----------------------|----------|--------|---|----------|-------------------------|-----------|
|                                                    |                      |          |        |   |          |                         |           |
| SPEED OF ROAD                                      |                      |          | 30 MPH |   | KEY:     | Ta                      | l         |
| DISTANCE FROM<br>FIRST SIGN TO<br>START OF SITE(D) |                      | _        | 501    |   | <b>+</b> | 3 light signal head     |           |
|                                                    |                      | MIN      | 20     | Μ | 4        | Temporary Road Signs    |           |
|                                                    |                      | MAX      | 45     | М |          | Permanent signal head   |           |
|                                                    | SIDEWAYS             | <b>,</b> | ٥.     |   |          | Barriered Off Area      |           |
| SAFETY ZONE (S)                                    |                      |          | 0.5    | М |          | Traffic controlled area |           |
|                                                    | LONGWAYS             |          |        |   | •        | Cone                    |           |
|                                                    | CLEARANCE (L)        |          | 0.5    | Μ | ++       | Pedestrian barrier      |           |
|                                                    | CLE/ II O II VCE (E) |          | l      |   |          | Pedestrian crossing     | N.        |
|                                                    |                      |          |        |   | •        | Bus stop                | wii<br>sh |