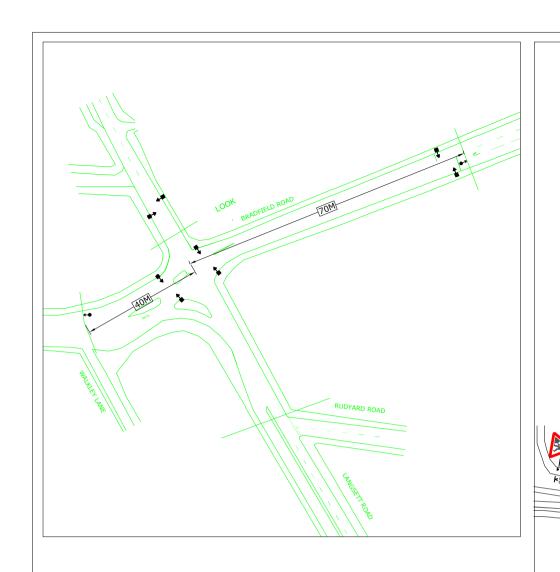

| DRAWING DESCRIPTION            | DO WORK AT        | PE | EAK TIMES  | <b>✓</b> X | WE     | EKEN     | D  | <b>′</b> X |
|--------------------------------|-------------------|----|------------|------------|--------|----------|----|------------|
| Langsett Road,                 | PURPOSE OF WORK   |    |            |            |        | DEP      |    | AM         |
| Hillsborough Sheffield, S6 2LP | CARRIAGEWAY WORKS |    | DC         |            | SC/251 |          | 00 |            |
|                                | PERMANENT LIG     | GΗ | ITS AFFECT | SITE       | ?      | ✓        | Χ  | ٠.         |
| CLIENT DETAILS                 | PEDESTRIAN C      | RO | SSING AFFE | ECTE       | D?     | <b>✓</b> | Χ  | ŀ          |
| VOLKER RAIL                    | BUS ROUTES /      | ST | OPS AFFEC  | TED?       | '      | ~        | Χ  | ı          |
|                                |                   |    |            |            |        |          |    |            |

| DO WORK AT                        | PEAK TIMES   | ✓ X WE | EEKEND  | X OFF PEAK | ✓X NIGHT ✓ X   | DATE 18    | 3/03/2019 |  |
|-----------------------------------|--------------|--------|---------|------------|----------------|------------|-----------|--|
| PURPOSE OF WORK                   | S DRAWN B    | Y REP  | / DEPOT | AMMEND No  | SCALE          | DIMENSIONS | SHEET NO  |  |
| CARRIAGEWAY WORK                  | cs DC        | SO     | C/251   | 00         | NOT TO SCALE   | METRES     | 1 of 1    |  |
| PERMANENT LIGHTS AFFECT SITE? ✓ X |              |        |         |            |                |            |           |  |
| PEDESTRIAN CF                     | ROSSING AFFE | ECTED? | ✓ X     | HIRE       | $\Delta DVICE$ | site 15    | &16 R ∣   |  |
| l                                 |              |        |         | 11111      | <i>i</i>       |            |           |  |